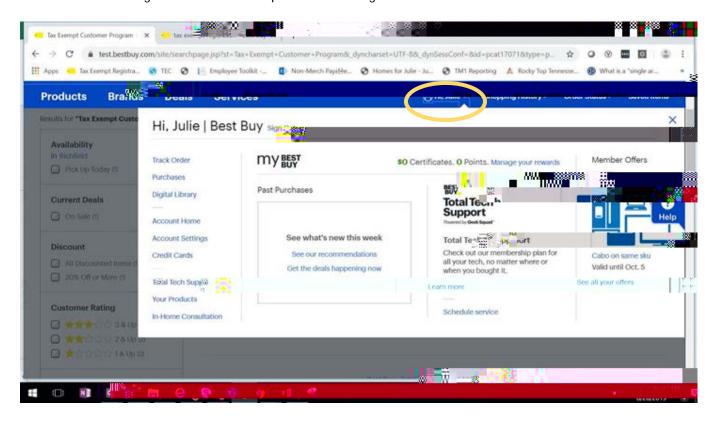

- 1. Go to the registration portal at: <a href="https://www.bestbuy.com/tax/exempt/registration">https://www.bestbuy.com/tax/exempt/registration</a>, or
- 2. Go to BestBuy.com and search "tax exempt registration"
- 3. When logged in to your BestBuy.com Account (using you @ulm.com email address ONLY), go to account settings and click Tax Exempt Customer Program